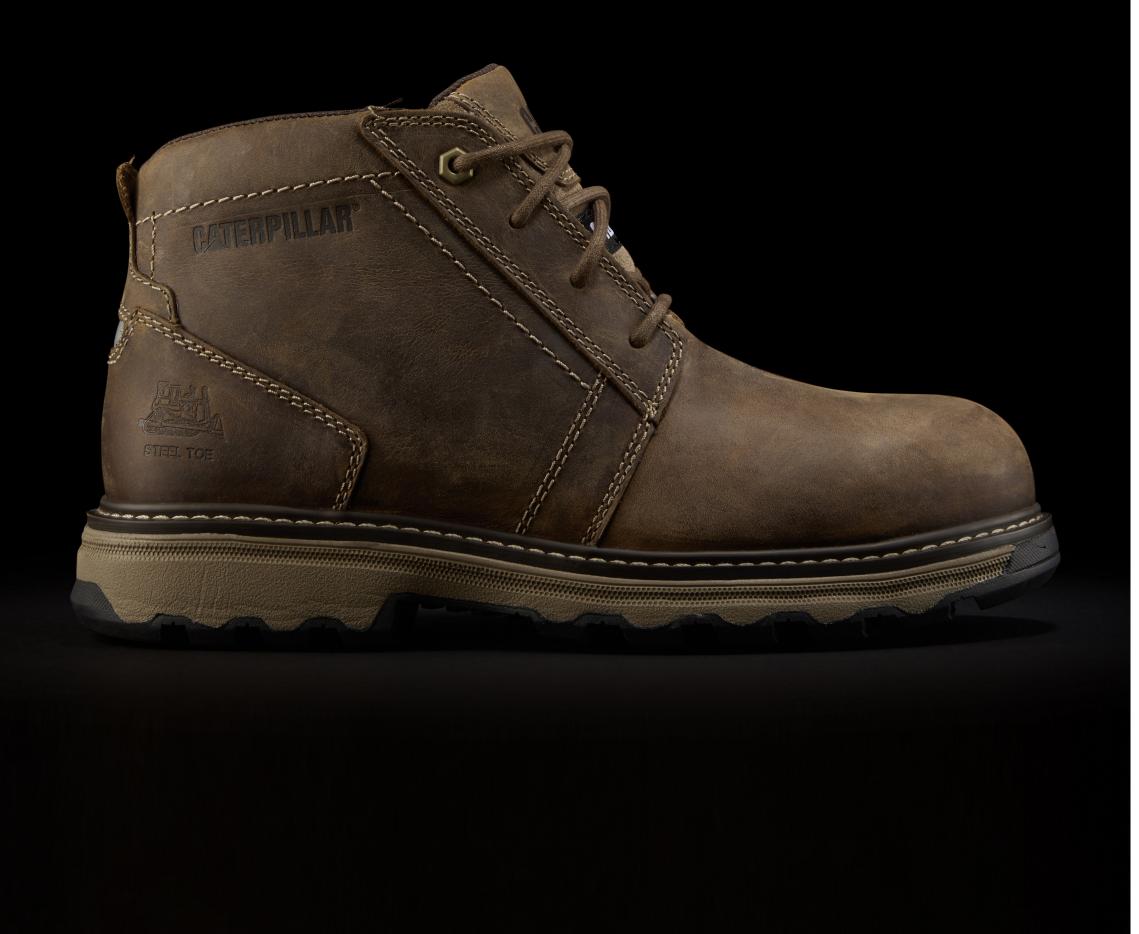

## **KEY FEATURES**

- EASE, our custom engineered foam midsole, provides added shock absorption and comfort
- Dual density EASE engineered foam footbed offers extra shock absorption
- Steel toe protects against impact and compression
- Full grain leather upper delivers long-term durability and protection
- Microfiber footbed lining for increased mositure absorption

- Nylon shank for added support and stability
- Energy absorbent outsole
- Nylon mesh lining for added breathability and comfort
- Cement construction provides superior durability
- T1230 rubber outsole performs against oil and water, and is abrasion, puncture and heat resistant

DARK BEIGE P720779 Full Grain Leather