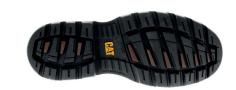

- Nylon shank for added support and stability
- Energy absorbent outsole
- Nylon mesh lining for added breathability and comfort
- Cement construction provides superior durability
- T1230 rubber outsole performs against oil and water, and is abrasion, puncture and heat resistant

## PRODUCT DETAILS

FOOTBED: Dual Density EASE

**FOOTBED LINING:** Microfiber **MIDSOLE:** EASE

SHANK: Nylon

**OUTSOLE:** T1230 Rubber

**CONSTRUCTION:** Cement AVAILABLE SIZES: UK 6-13

**CERTIFICATE NUMBER:** LECF100374754 **EN ISO EXPIRY DATE:** 6 June 2024